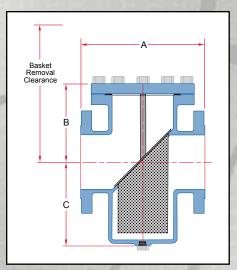

## Construction

Carbon Steel - Body, Cover - ASTM A216 Grade WCB Stainless Steel - Body, Cover - ASTM A351 Grade CF8M All screens are Stainless Steel

|        | Dimensions (Inches) |         |         |        |              |                                |                          |  |
|--------|---------------------|---------|---------|--------|--------------|--------------------------------|--------------------------|--|
| Inches | Size<br>Prefix      | А       | В       | С      | Blow Off NPT | Basket<br>Removal<br>Clearance | Shipping<br>Weight (LBS) |  |
| 2      | 0200                | 8 1/2   | 5 7/16  | 5 3/8  | 1            | 13 1/4                         | 45                       |  |
| 2 1/2  | 0250                | 8 11/16 | 6 7/16  | 5 3/4  | 1            | 15 3/8                         | 65                       |  |
| 3      | 0300                | 9 9/16  | 7       | 7 1/8  | 1            | 17 5/8                         | 81                       |  |
| 4      | 0400                | 11 3/4  | 8 3/16  | 8 3/8  | 1            | 21                             | 135                      |  |
| 6      | 0600                | 14 3/4  | 9 15/16 | 9 1/8  | 1            | 23 3/4                         | 235                      |  |
| 8      | 0800                | 18 1/8  | 11 5/8  | 12 1/4 | 1            | 29 1/8                         | 440                      |  |