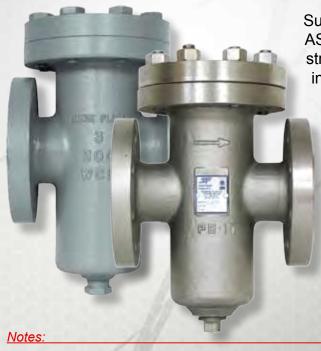

## BF300 / BF300SS - Cast Steel / Cast 316 Stainless Steel

Sure Flow Class 300
ASME Flanged basket strainers are available in Cast Steel and Cast Stainless Steel. The screen is in the form of a basket, with a lifting handle, so that all particulate captured and retained by the screen can be easily removed for disposal.