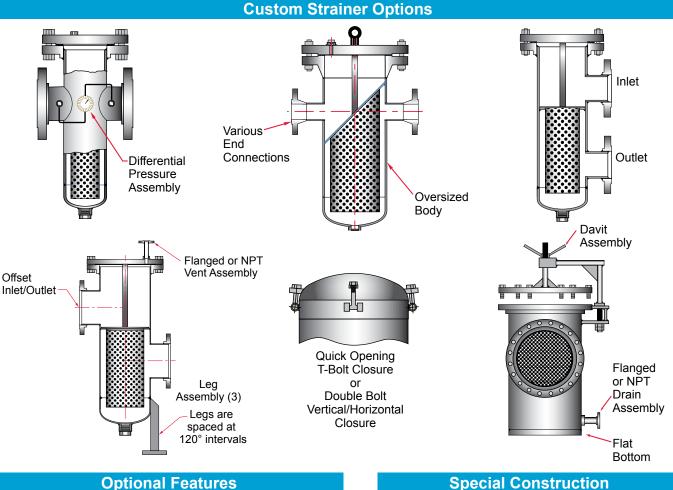

## **Optional Features**

- Quick opening covers
- Body materials of Stainless Steel or special alloys
- Custom Baskets of 316SS, Monel, and special alloys
- Davit Assembly
- Various end connections available including Weld Neck Flanges, Socket Weld and Ring Type Joint connections
- Larger sizes available
- Single or multiple baskets
- Oversized body design to reduce pressure drop
- Automatic air vent
- Pressure gauges or differential pressure switches
- Special internal and external coatings
- Many codes and designs are available