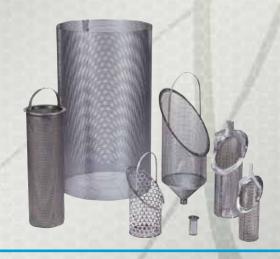

## **Optional Features**

- · Quick opening covers
- Body materials of Stainless Steel or special alloys
- Custom Baskets of 316SS, Monel, and special alloys
- Davit Assembly
- Various end connections available including Weld Neck Flanges, Socket Weld and Ring Type Joint connections
- Larger sizes available
- Single or multiple baskets
- Oversized body design to reduce pressure drop
- Automatic air vent
- Pressure gauges or differential pressure switches
- Special internal and external coatings
- Many codes and designs are available