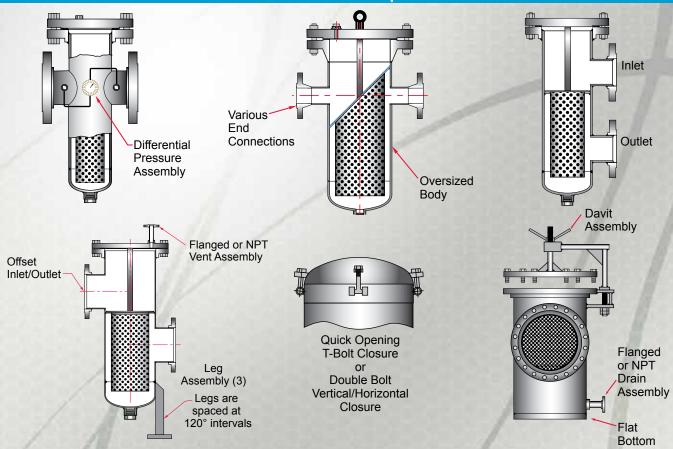

## **Optional Features**

- · Quick opening covers
- Body materials of Stainless Steel or special alloys
- Custom Baskets of 316SS, Monel, and special alloys
- Davit Assembly
- Various end connections available including Weld Neck Flanges, Socket Weld and Ring Type Joint connections
- Larger sizes available
- Single or multiple baskets
- Oversized body design to reduce pressure drop
- Automatic air vent
- Pressure gauges or differential pressure switches
- Special internal and external coatings
- Many codes and designs are available

## **Special Construction**

- · Backwash connections
- High pressure Class 600, Class 900, Class 1500 and Class 2500
- Special perf or mesh as low as 5 microns