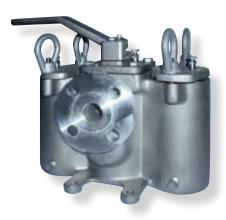

# **Duplex Strainers**

## Flow Rate Vs. Pressure Drop (Clean Screen)

These curves are for clean baskets, without mesh liners - and with WATER flowing through the strainer. For mesh-lined baskets and/or other fluids, you must first compute a correction factor.

### Model D125 and D150 Duplex - 3/4" Through 4"





#### Model DF125 and DF150 Duplex - 5" Through 8"



#### Notes:

Pressure drop curves are based on water flow with standard screens. For other fluids and/or screen openings, the figure shall be multiplied by the following correction factors.

These charts are for theoretical calculations ONLY.

Please contact our office with your exact specifications and you will be provided with factory calculations.