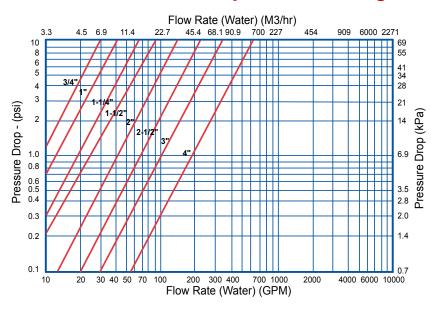

## Flow Rate Vs. Pressure Drop (Clean Screen)

These curves are for clean baskets, without mesh liners - and with WATER flowing through the strainer. For mesh-lined baskets and/or other fluids, you must first compute a correction factor.

### Model D125 and D150 Duplex - 3/4" Through 4"

#### Notes:

Pressure drop curves are based on water flow with standard screens. For other fluids and/or screen openings, the figure shall be multiplied by the following correction factors.

These charts are for theoretical calculations ONLY.

Please contact our office with your exact specifications and you will be provided with factory calculations.