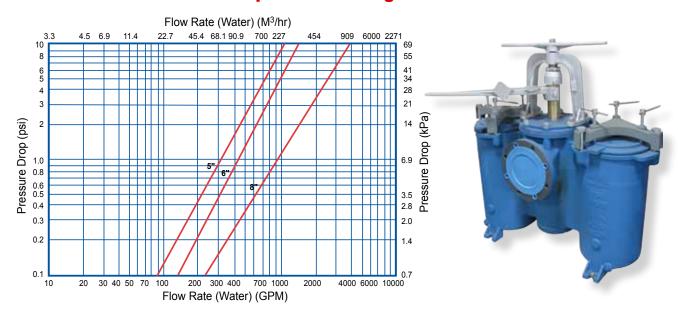

## Flow Rate Vs. Pressure Drop (Clean Screen)

These curves are for clean baskets, without mesh liners - and with WATER flowing through the strainer. For mesh-lined baskets and/or other fluids, you must first compute a correction factor.

#### Model DF125 and DF150 Duplex - 5" Through 8"

#### Notes:

Pressure drop curves are based on water flow with standard screens. For other fluids and/or screen openings, the figure shall be multiplied by the following correction factors.

These charts are for theoretical calculations ONLY.

Please contact our office with your exact specifications and you will be provided with factory calculations.