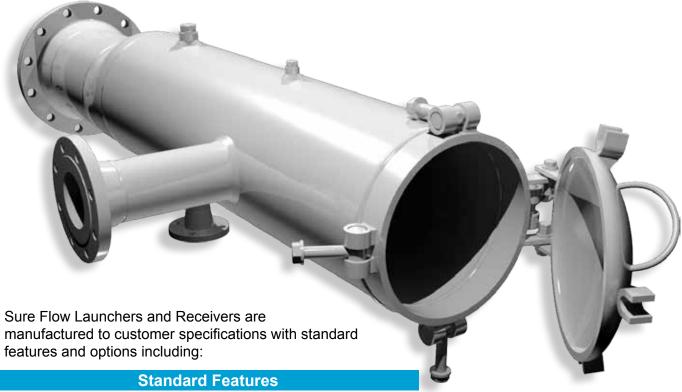

## **Launchers and Receivers**

## **Standard and Optional Features**

Sure Flow offers simple barrel Launchers and Receivers through to complete skid mounted units that include Actuated Valves, Instrumentation, Pig Signalers and Control Systems.

- Carbon Steel Body
- NPT Vent, Drain, Pressure Gauge, Pig Signal Connections
- Quick Open T-Bolt Closure with Hinge
- Designed to ASME Section VIII Div 1
- Designed for Operating Pressure of 285 psi at 100 °F